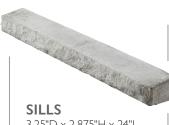

#### **AVAILABLE** COLORS

Sierra

3.25"D × 2.875"H × 24"L

LIGHT COVERS Split edge natural top

Light Box (center): 9.5"W x 15"H x 2"D

Outlet Box (single outlet): 6"W x 8"H x 2"D