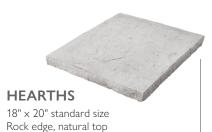

**LIGHT COVERS** Split edge natural top

Light Box (center): 9.5"W x 15"H x 2"D

Outlet Box (single outlet): 6"W x 8"H x 2"D

Note: not all accessories are available in all colors