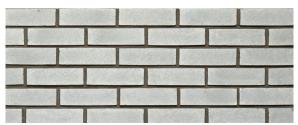

#### THIN BRICK

Albescent Clean Brick MN

Cannon Clean Brick MN

Osceola Clean Brick MN

Cannon Tumbled Brick MN

Eastern Pine Tumbled Brick MN

Highland Grey Tumbled Brick MN

Brandywine Clean Brick MN

Charcoal Clean Brick MN

Bell Tower Tumbled Brick MN

Charcoal Tumbled Brick MN

Grey Drift Tumbled Brick MN

Osceola Tumbled Brick MN