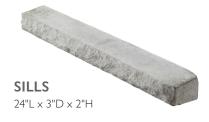

**LIGHT COVERS** Split edge natural top

Light Box (center): 9.5"W x 15"H x 2"D

Outlet Box (single outlet): 6"W x 8"H x 2"D

Note: not all accessories are available in all colors