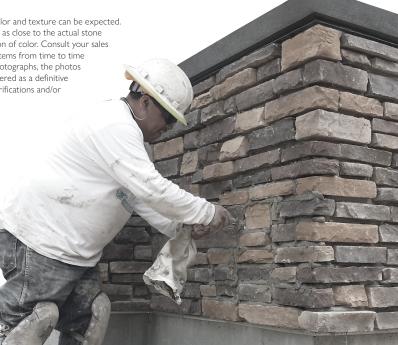

#### STONE VENEER + INSTALLATION

StoneWorks is builders' one source solution for manufactured stone veneer, installed. From pre-construction and product selection to delivery and installation, StoneWorks turnkey philosophy ensures that builders receive the total stone experience with only one point of contact from start to finish.

MASONRY & HARDSCAPES

Because StoneWorks manufactured stone veneer replicates natural stone, inconsistencies in color and texture can be expected. Every effort has been made to ensure the stone colors on our printed and online materials are as close to the actual stone veneer as possible. However, photography, printing, and viewing conditions may alter perception of color. Consult your sales representative for product samples. StoneWorks reserves the right to alter, modify, or delete items from time to time without notice. While every reasonable effort has been done to ensure the accuracy of the photographs, the photos are intended only as a simple, general illustration of product available and should not be considered as a definitive guide or representation of the actual product. Contact StoneWorks for hard samples, spec clarifications and/or product updates.