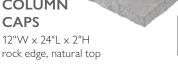

#### **AVAILABLE COLORS**

Grey

Arizona

Brown

**LIGHT COVERS** Split edge natural top

Light Box (center): 9.5"W x 15H" x 2"D

Outlet Box (single outlet):  $6"W \times 8"H \times 6W" \times 2"D$ 