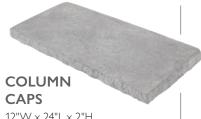

#### **AVAILABLE COLORS**

Grey

Arizona

Brown

**LIGHT COVERS** Split edge natural top

Light Box (center): 9.5"W x 15H" x 2"D

Outlet Box (single outlet):  $6"W \times 8"H \times 6W" \times 2"D$ 