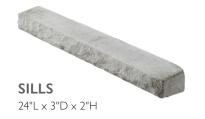

#### **AVAILABLE COLORS**

Grey

Arizona

Brown

**LIGHT COVERS** Split edge natural top

Light Box (center): 9.5"W x 15H" x 2"D

Outlet Box (single outlet):  $6"W \times 8"H \times 6W" \times 2"D$ 